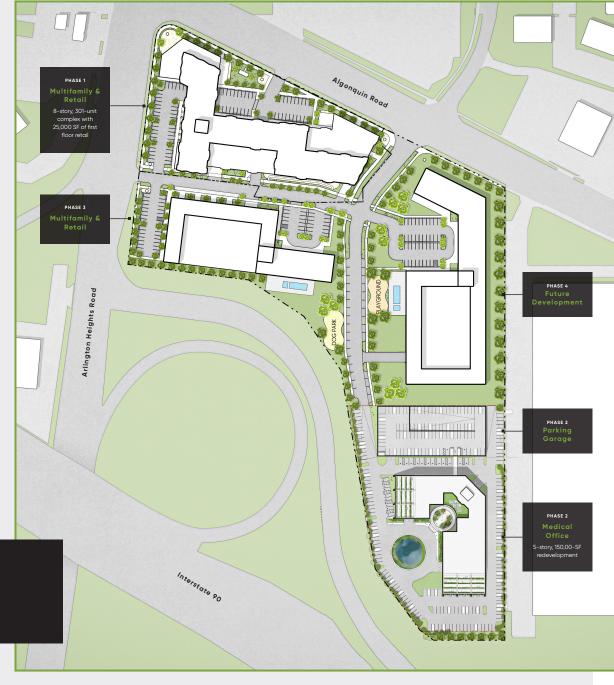

## RE-ENVISIONING

THE GATEWAY TO ARLINGTON HEIGHTS

Arlington Med is part of a future 18-acre mixed-use, master-planned community containing up to 600 residential apartment units.

Located on the southeast corner of Arlington Heights Road and Algonquin Road and situated immediately off Exit 70 at the Arlington Heights Road and I-90 Interchange, the property is at the gateway to Arlington Heights.