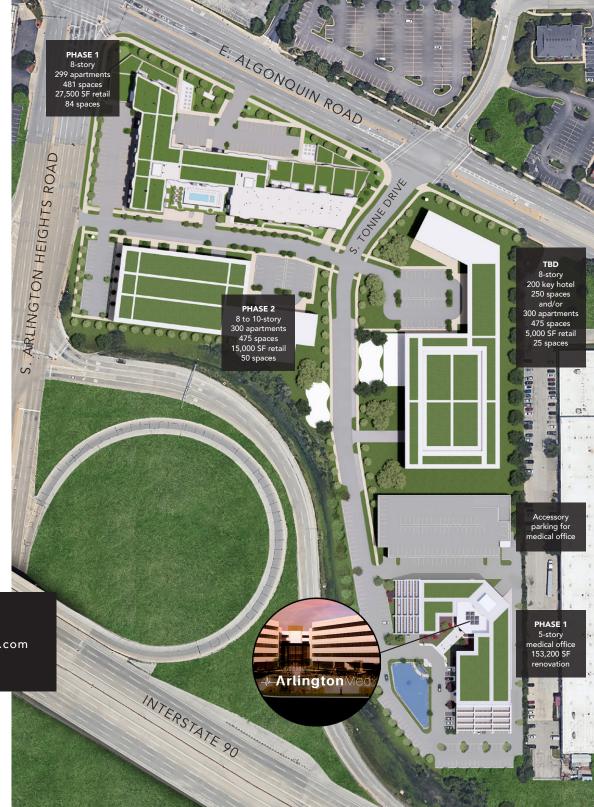

## -M-Arlington Med

155 E. ALGONQUIN ROAD ARLINGTON HEIGHTS, IL

## SITE PLAN

| • | ArlingtonMed is part of a future 18-acre mixed-use, |
|---|-----------------------------------------------------|
| • | master-planned community containing up to 600       |
| • |                                                     |
| • | residential apartment units.                        |
| • |                                                     |

Located on the southeast corner of Arlington Heights
Road and Algonquin Road and situated immediately

off Exit 70 at Arlington Heights Road and the I-90

Interchange, the property is at the Gateway to

• Arlington Heights.

Bordering Northern DuPage County and within
proximity to downtown Arlington Heights and the
Metra Station.

• 10-minute drive from O'Hare International Airport.

• •

• •

• •

.

- ••
- JOEL BERGER
- jberger@bradfordallen.com
- • (630) 225-2600