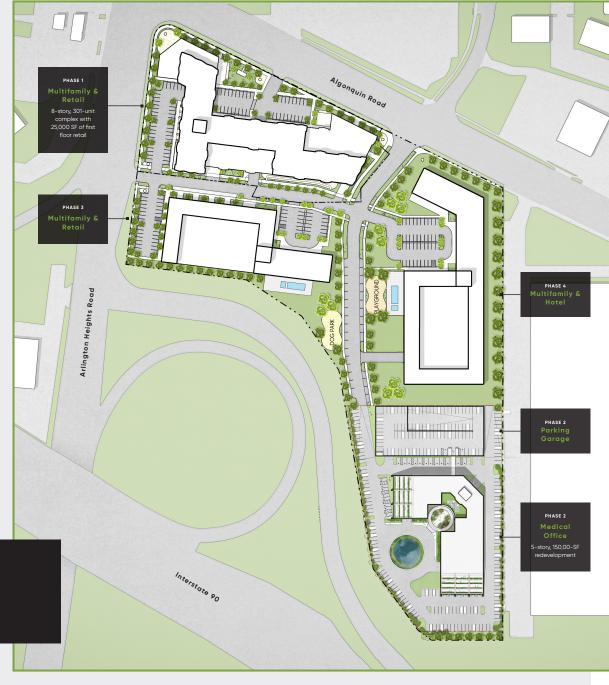

## RE-ENVISIONING

THE GATEWAY TO ARLINGTON HEIGHTS

ArlingtonMed is part of a future 18-acre mixed-use, master-planned community containing up to 600 residential apartment units.

Located on the southeast corner of Arlington Heights Road and Algonquin Road and situated immediately off Exit 70 at the Arlington Heights Road and I-90 Interchange, the property is at the gateway to Arlington Heights.

Bordering Northern DuPage County and within proximity to downtown Arlington Heights and the Metra Station.

10-minute drive from O'Hare International Airport.

JOEL BERGER

+1 630 225 2600

jberger@bradfordallen.com